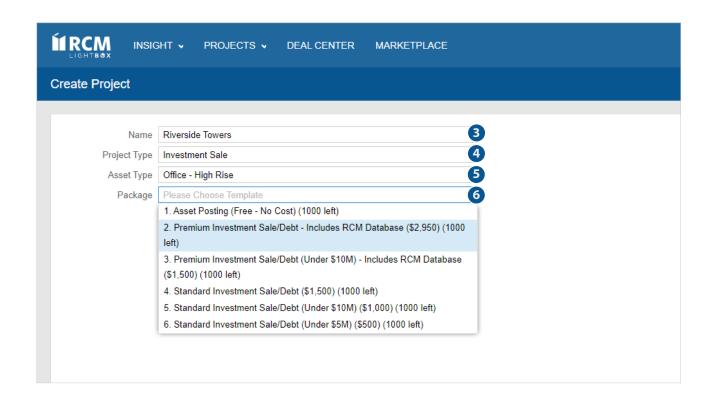

## Adding new listings to Colliers SalesTracker (cont'd)

### Key

- 3 Enter in the name of the new listing
- 4 Select the appropriate Project Type
- **5** Select the appropriate Asset Type
- 6 Select the appropriate Package (see next page for package details)
  - · Asset Posting (Free-No Cost)
  - Premium Investment Sale/Debt Includes RCM Database (\$2,950)
  - Premium Investment Sale/Debt (Under \$10M) – Includes RCM Database (\$1,500)
  - Standard Investment Sale/Debt (\$1,500)
  - Standard Investment Sale/Debt (Under \$10M) (\$1,000)
  - Standard Investment Sale/Debt (Under \$5M) (\$500)