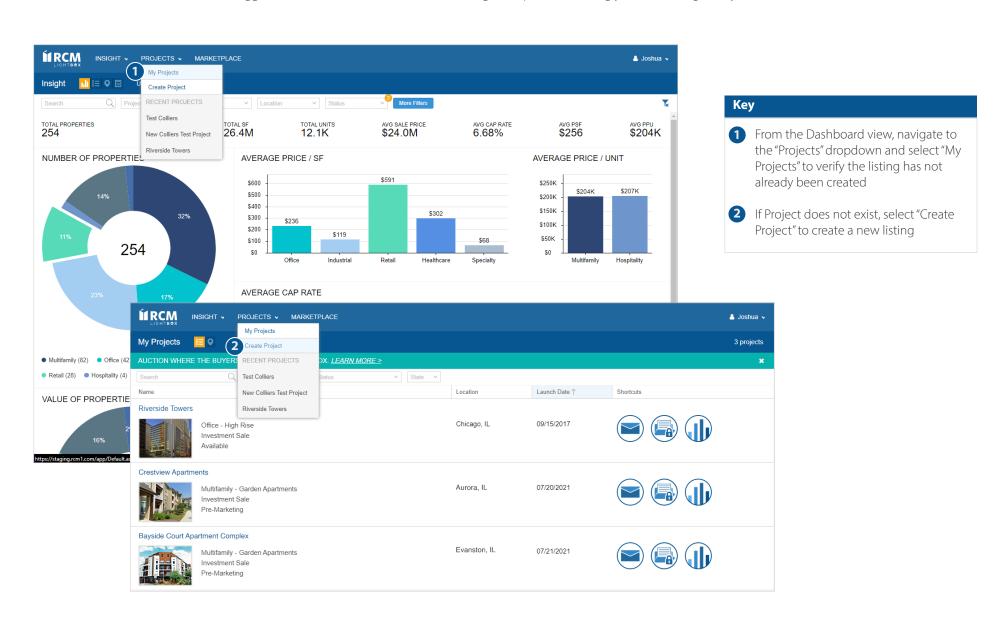

## Adding new listings to Colliers SalesTracker (cont'd)

### Key

- 3 Enter in the name of the new listing
- 4 Select the appropriate Project Type
- **5** Select the appropriate Asset Type
- 6 Select the appropriate Package (see next page for package details)
  - · Asset Posting (Free-No Cost)
  - Premium Investment Sale/Debt Includes RCM Database (\$2,950)
  - Premium Investment Sale/Debt (Under \$10M) – Includes RCM Database (\$1,500)
  - Standard Investment Sale/Debt (\$1,500)
  - Standard Investment Sale/Debt (Under \$10M) (\$1,000)
  - Standard Investment Sale/Debt (Under \$5M) (\$500)