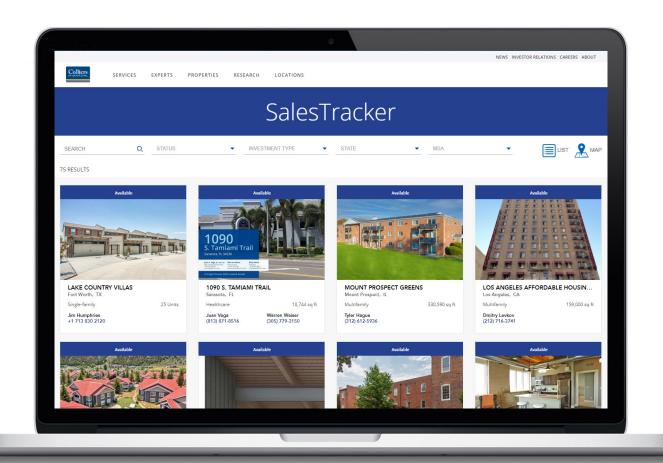

## **Adding new listings to Colliers SalesTracker**

Once logged into Colliers SalesTracker on the RCM LightBox platform, adding your new listing is easy.