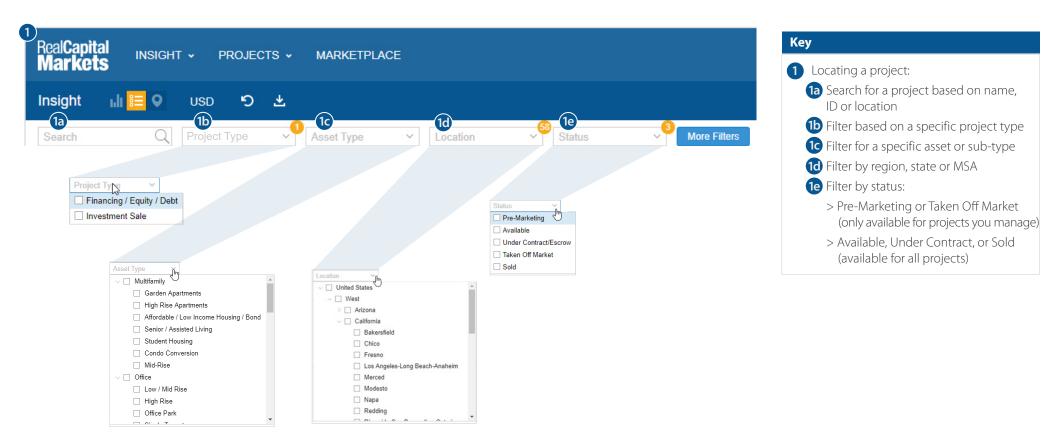

## inSIGHT List View

inSIGHT list view allows you to view all properties throughout your organization. Your default view allows you to see anything that you manage as is in a Pre-Marketing status, all Available and Under Contract projects within the organization.

| Real <b>Capital</b><br>Markets    | 1 2<br>ISIGHT - PROJEC                                          | TS → MARKETPLACE                                                                  |                                                                    |                                                              |                                            | 4                                                                                           | Josh 🗸            | Кеу                                                                                                                                                                                                                                                                                                                                                                                       |
|-----------------------------------|-----------------------------------------------------------------|-----------------------------------------------------------------------------------|--------------------------------------------------------------------|--------------------------------------------------------------|--------------------------------------------|---------------------------------------------------------------------------------------------|-------------------|-------------------------------------------------------------------------------------------------------------------------------------------------------------------------------------------------------------------------------------------------------------------------------------------------------------------------------------------------------------------------------------------|
| Insight III E                     | Q Project Type                                                  | Asset Type     Project Information  Investment Sale Multifamily - High Rise Apart | Location  V Status Seller / Buyer                                  | More Fil<br>Financials<br>Asking Price:<br>NOI:<br>Cap Rate: | Hidden<br>Hidden<br>Hidden<br>Hidden       | 1000<br>Marketing Summa<br>Prospects:<br>3,871<br>Agreements:<br>Offers:<br>Days On Market: | 80<br>0           | <ul> <li>inSIGHT drop down allows access to:</li> <li>a. All transactions since January<br/>2016 within your organization</li> <li>b. Active projects that are in market</li> <li>c. Sold projects since January 2016</li> <li>d. Company Scorecard shows<br/>investor engagement over time for<br/>all assets bought, sold, and offered<br/>along with other relevant company</li> </ul> |
| Lakeside Towers                   | Chicago, IL 60606<br>United States<br>ID:46153<br>View Snapshot | Investment Sale<br>Office - High Rise<br>244,961 SF                               | (§) John Hancock Life Insurance Com                                | Asking Price:<br>NOI:<br>Cap Rate:<br>PSF:                   | \$140,000<br>\$8,550,000<br>6.11%<br>\$572 | Prospects:<br>Agreements:<br>Offers:<br>Days On Market:                                     | 0<br>0<br>0<br>17 | <ul> <li>activity</li> <li>Projects drop down allows access to<br/>'My Projects' and displays your 10 most<br/>recent projects</li> </ul>                                                                                                                                                                                                                                                 |
| Carmel Town So<br>Sold 07/13/2017 | Carmel, IN<br>United States<br>ID:46128<br>View Snapshot        | Investment Sale<br>Retail - Shopping Center<br>100,350 SF                         | <ul><li>(§) Cabot Properties, Inc.</li><li>(§) TA Realty</li></ul> | Sale Price:<br>NOI:<br>Cap Rate:<br>PSF:                     | \$35,000,<br><br>N/A<br>\$349              | Prospects:<br>6,290<br>Agreements:<br>Offers:<br>Days On Market:                            | 76<br>0<br>16     | <ul> <li>View properties in a list view (default) or<br/>select the map view where you can also<br/>see property information by clicking the<br/>map pin</li> </ul>                                                                                                                                                                                                                       |

## Key

- 4 The number of projects displayed will be based on your filter selections.
- 5 Search allows you to find a particular project by typing in the project name, ID, location, or use the filters to search for specific properties based on project type, asset type, location or the status
- 6 More Filters allows you to expand your search criteria (see page 7 for more information)
- Clear all filters option allows you go back and display all properties
- 8 Users are able to see the projects that have the status of:
  - 8a Available access to the executive summary for all projects; Snapshot for projects you manage
  - b. Under Contract access to the executive summary for all projects
  - c. Sold access to the executive summary for all projects
  - 80 Pre-Marketing only accessible if you manage the property
    - i. Access to property Snapshot
  - e. Taken off Market only accessible if you manage the property

### Q: Can I search for specific projects?

A: Yes, on inSIGHT you can use the search field to search for a specific listing by typing in the project ID, Name, Team, City or Zip. Or you can use the filters to narrow the list down by asset type, location, etc.

#### Q: Can I drill down to see a specific asset type and/or location?

A: Yes, you can use the inSIGHT filters to select a specific asset type and/or sub-type as well as select a specific location, state or MSA.