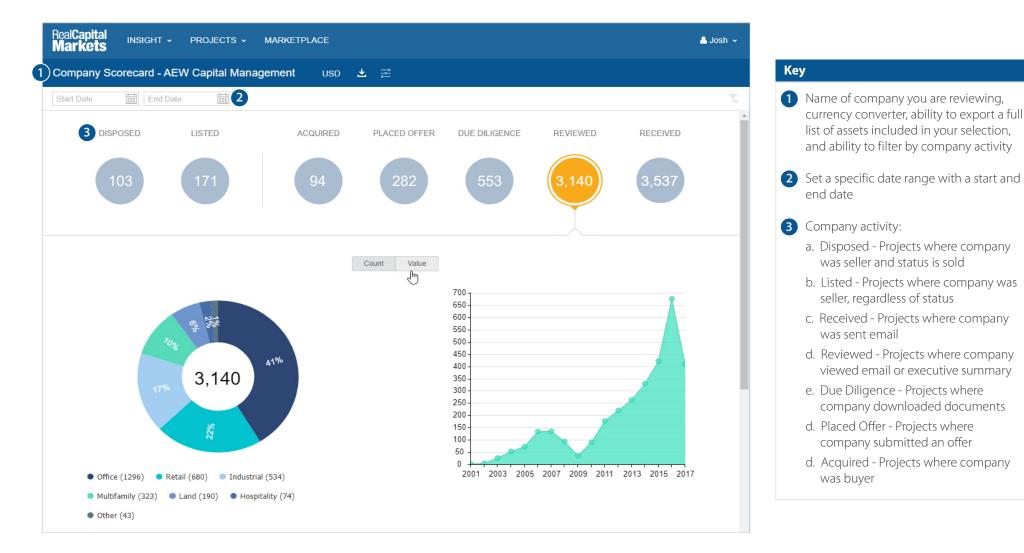

## **Company Scorecard**

To access the Company Scorecard, click on the inSIGHT drop down and select the Company Scorecard. Type a company name into the search field and hit enter. The number of users included under this company is also displayed. Click the company you want to view.

## **Company Scorecard**

(continued)

## **Company Scorecard**

(continued)

| Reviewed 1                    |            |                                | 10 Most Recent Resu                   |
|-------------------------------|------------|--------------------------------|---------------------------------------|
| Name                          | Date       | Location                       | Asset Type                            |
| Copper Star Apartments        | 07/07/2017 | Tamarac-Pompano Beach, Florida | Multifamily - Garden Apartments       |
| 180 Main Street               | 07/06/2017 | Atlanta, Georgia               | Office - Low / Mid Rise               |
| ACME Value Add Portfolio      | 07/06/2017 | New York, New York             | Office - Unique & Mixed Use Office    |
| Pavillion                     | 07/06/2017 | Columbus, Ohio                 | Office - Office Park                  |
| 3333 East Lafayette           | 07/06/2017 | Phoenix, Arizona               | Office - Low / Mid Rise               |
| Distribution Center Portfolio | 07/06/2017 | Grand Prairie, Texas           | Industrial - Warehouse / Distribution |
| One Skyline Tower             | 07/06/2017 | Herndon, Virginia              | Office - High Rise                    |
| Skyview Apartments            | 07/06/2017 | Columbus, OH                   | Multifamily - High Rise Apartments    |
| 123 Table Mesa Road           | 07/06/2017 | San Diego, California          | Office - Low / Mid Rise               |
| 2181 Luau Avenue              | 07/05/2017 | Honolulu, Hawaii               | Retail - NNN / Free Standing Retail   |