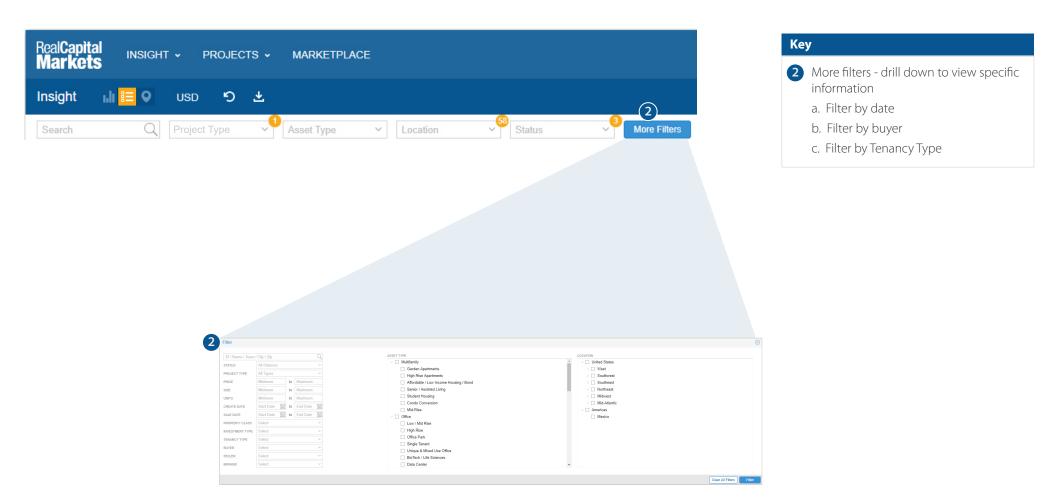

sting teama. Project type
  - b. Asset Type
  - c. Size
- View the Seller and/or Buyer of the property
- **11** Financials
  - Listing broker can decide whether or not to display financial information. If they do not choose to display, it will appear hidden on projects that you do not manage
  - All financial information is available to you if you manage the project
  - If the NOI is not added on the individual project, the NOI is displayed as "--" and the Cap Rate will not be calculated (instead you will see N/A)

### Marketing Summary

- **1**2 a. Number of prospects included in the initial marketing effort
  - b. Number of executed agreements
  - c. Number of offers made
  - d. Number of days on the market

## Real**Capital** Markets

**Filters** 



## **Filters**





## **Filters**



## Real**Capital** Markets

**Company Scorecard** 

## **Company Scorecard**

To access the Company Scorecard, click on the inSIGHT drop down and select the Company Scorecard. Type a company name into the search field and hit enter. The number of users included under this company is also displayed. Click the company you want to view.





## **Company Scorecard**

(continued)





## **Company Scorecard**

(continued)

| Reviewed 1                    |            |                                | 10 Most Recent Resu                   |
|-------------------------------|------------|--------------------------------|---------------------------------------|
| Name                          | Date       | Location                       | Asset Type                            |
| Copper Star A