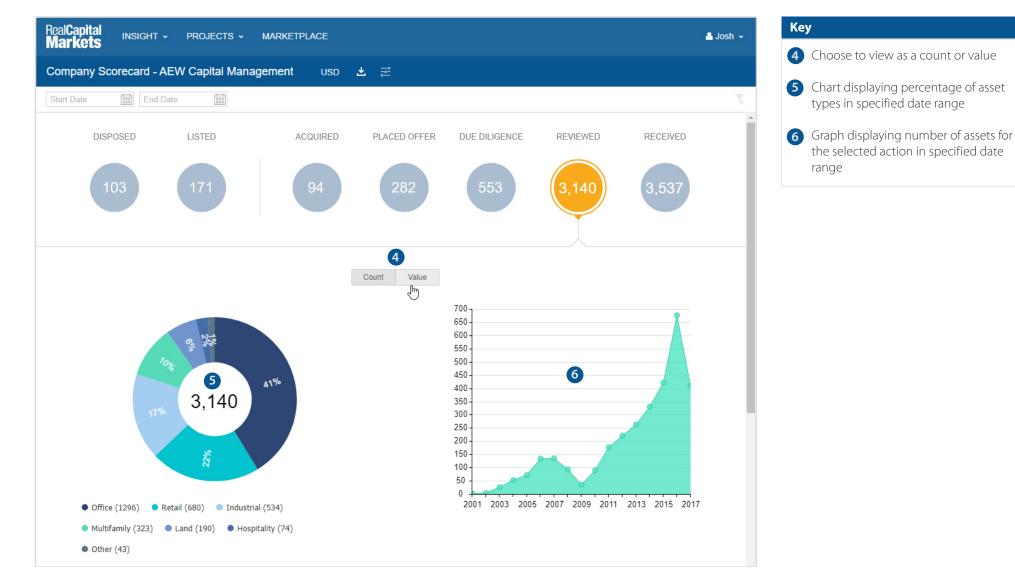

## **Company Scorecard**

(continued)

## **Company Scorecard**

(continued)

| Reviewed 1                    |            |                                | 10 Most Recent Resu                   |
|-------------------------------|------------|--------------------------------|---------------------------------------|
| Name                          | Date       | Location                       | Asset Type                            |
| Copper Star Apartments        | 07/07/2017 | Tamarac-Pompano Beach, Florida | Multifamily - Garden Apartments       |
| 180 Main Street               | 07/06/2017 | Atlanta, Georgia               | Office - Low / Mid Rise               |
| ACME Value Add Portfolio      | 07/06/2017 | New York, New York             | Office - Unique & Mixed Use Office    |
| Pavillion                     | 07/06/2017 | Columbus, Ohio                 | Office - Office Park                  |
| 3333 East Lafayette           | 07/06/2017 | Phoenix, Arizona               | Office - Low / Mid Rise               |
| Distribution Center Portfolio | 07/06/2017 | Grand Prairie, Texas           | Industrial - Warehouse / Distribution |
| One Skyline Tower             | 07/06/2017 | Herndon, Virginia              | Office - High Rise                    |
| Skyview Apartments            | 07/06/2017 | Columbus, OH                   | Multifamily - High Rise Apartments    |
| 123 Table Mesa Road           | 07/06/2017 | San Diego, California          | Office - Low / Mid Rise               |
| 2181 Luau Avenue              | 07/05/2017 | Honolulu, Hawaii               | Retail - NNN / Free Standing Retail   |

#### Key

1 View the 10 most recent assets matching the selected action and date range